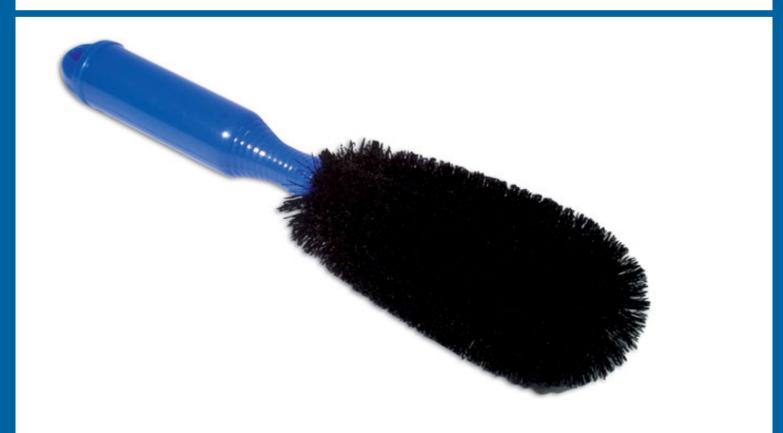

## **Alloy Wheel Brush**

An excellent value alloy wheel brush designed to do the job properly. The round tapered brush head is fully loaded with tough bristles that remove dirt and brake dust without scratching the alloy for 360° cleaning. The rounded plastic handle is light and comfortable to use and is unlikely to cause damage if it does happen to hit the wheel.

## **Additional Information**

- · Alloy wheel brush with tough bristles remove dirt & brake dust without scratching the alloy.
- · Flexible head for cleaning inside wheels.
- Light, plastic handle with hanging hook.
- Total tool length; 250mm, brush head 130mm long.
- Also available a flow thru alloy wheel brush, please see Laser Part no. 5458.